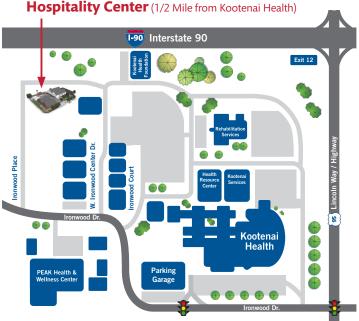

The Davidson Family Hospitality Center at Kootenai Health 2300 Ironwood Place, Coeur d'Alene, ID 83814 • 2024 Year-Round Rate: \$65 Call: 208.769.3700 Late night check-in is available at the Hospitality Center.

The Hospitality Center is on Kootenai Health's campus. The Walden House and Ronald McDonald House are colocated within the Hospitality Center.