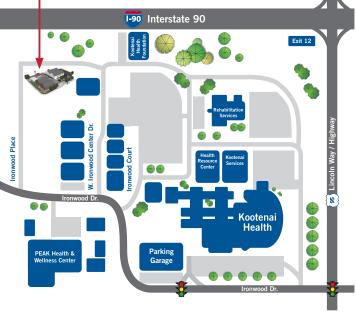

# The Davidson Family Hospitality Center at Kootenai Health

2300 Ironwood Place, Coeur d'Alene, ID 83814 • 2023 Year-Round Rate: \$65 Call: 208.769.3700 Late night check-in is available at the Hospitality Center.



The Hospitality Center is on Kootenai Health's campus. The Walden House and Ronald McDonald House are colocated within the Hospitality Center.

# For accommodations visit: rmhcinlandnw.org

- Select the "Stay with us" link to submit your on-line request
- If a referral or financial discussion is needed, please contact **Transitional Care Services** at **208.625.5042**
- If you have any additional questions please call the Hospitality Center at 208.769.3700



Hospitality Center (1/2 Mile from Kootenai Health)



# Other Accommodations Near Kootenai Health • Winter Rates 2023 All rates have been negotiated.

#### Best Western Coeur d'Alene Inn

506 W Appleway, Coeur d'Alene, ID 83814 Rate: \$125 Call: 1.800.251.7829

#### The Holiday Inn Express

2300 West Seltice Way, Coeur d'Alene, ID 83814 Rate: \$119 Call: 208.667.3100

#### Staybridge Suites (Extended Stay)

1347 W. Riverstone Drive, Coeur d'Alene, ID 83814 Rate: 1-6 nights \$144, 7-12 nights \$139, 30+ nights \$129 Call: 208 676 0222

#### **Quality Inn**

280 W Appleway Ave, Coeur d'Alene, ID 83814 Rate: Nov.-Dec. \$79 Call: 208.765.5500

## **Spring Hill Suites by Marriott**

2250 West Seltice Way, Coeur d'Alene, ID 82813 Rate: Nov.-Dec. \$139 Call: 208.667.2212

# Comfort Inn & MainSt