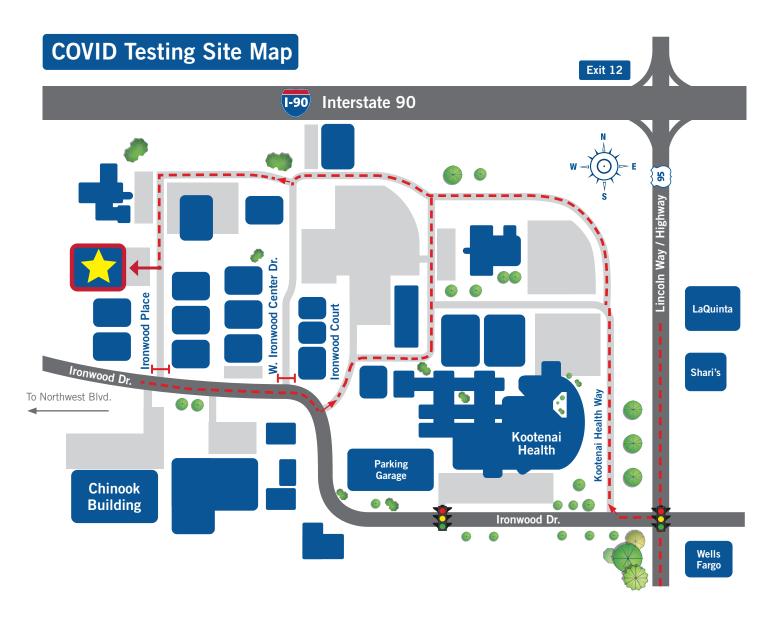

## • Our goal is to NOT BACK UP TRAFFIC on Ironwood Drive

Please use Kootenai Health Way or Ironwood Court. DO NOT USE Ironwood Place or Ironwood Center Dr.

## Directions from I-90 East/West - Exit 12

Take exit 12 for US-95 and turn south onto Lincoln Way (US-95 – signs for Moscow/Lewiston) Take the first right onto Kootenai Health Way. Stay to the right and follow the road around the campus. Turn left onto Ironwood Place. The testing center is the second building on the right.

## East bound traffic (from Northwest Blvd.)

Turn left off of Ironwood Drive onto Ironwood Court.