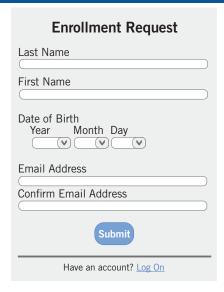

### If you provided your email at registration:

- 1. Visit our enrollment website: www.nidhealth.org/register
- □ 2. Complete the Enrollment Request
- 3. Log in to your email for your one-time username and password
- 4. Click on the link within the email to access the portal
- 5. Create your username and password of your choice