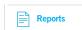

### **How to View Radiology Reports**

1. From the homepage, click on "Health Record"

2. Click on "Reports"