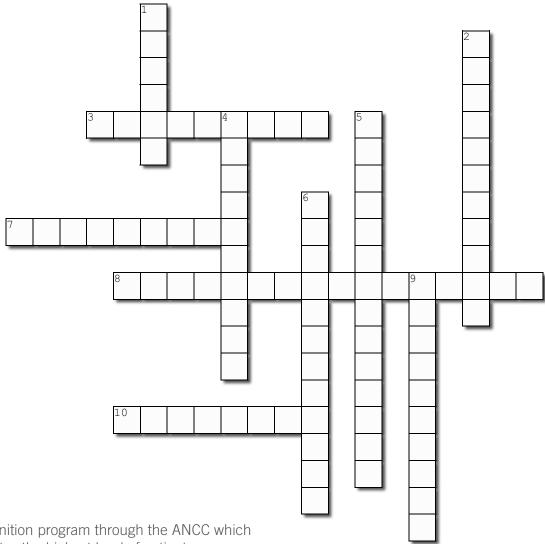

## **Magnet Crossword Puzzle**

- 1. A recognition program through the ANCC which designates the highest level of patient care excellence
- **2.** Authority or power given to someone to do something

Down:

- **4.** The ability to guide others without force into a direction or decision that leaves them still feeling empowered
- **5.** The first Inland Northwest Magnet designated organization. Currently on journey to fourth designation.
- **6.** A thing that makes something better or is better than something else
- 9. A new method, idea, or product

## Across:

- 3. Representing the best of its kind
- **7.** Awareness or familiarity gained by experience of a fact or situation
- **8.** A leadership style focused on inspiring followers to achieve extraordinary outcomes
- **10.** The actual application or use of an idea, belief, or method, as opposed to theories relating to it